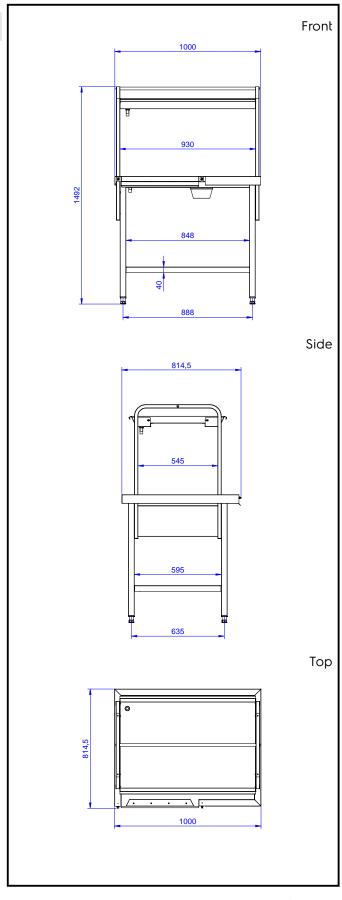

# **Key Information:**

External dimensions, Width:

865334 (BHST1008R)1000 mmExternal dimensions, Depth:800 mmExternal dimensions, Height:1551 mmNet weight:8 kg

Handling System Sorting Table Right to Left, 1000x800mm